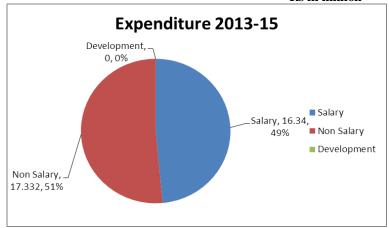

#### 1.1.2 Comments on Budget and Accounts (Variance Analysis)

Total budget of UAs of District Kasur was Rs 44.170 million including salary component of Rs 20.760 million, non-salary component of Rs 23.410 million. Expenditure against salary component was Rs 16.340 million, non-salary component was Rs 17.332 million.

Rs in million

| FY 2013-15  | Budget | Expenditure | (+) Excess /<br>(-) Savings | %<br>Savings |
|-------------|--------|-------------|-----------------------------|--------------|
| Salary      | 20.760 | 16.340      | -4.420                      | 21           |
| Non salary  | 23.410 | 17.332      | -6.078                      | 27           |
| Development | -      | -           | -                           | -            |
| Total       | 44.170 | 33.672      | 10.498                      | 24           |

The original and final budget of 10 UAs of District Kasur for the financial year 2013-15 was Rs 44.170 million. Against the final budget, total expenditure incurred by the 10 UAs during the financial year 2013-15 was Rs 33.672 million.

Savings to the tune of Rs 10.498 million were shown, which in terms of percentage was 24 % of the final budget.